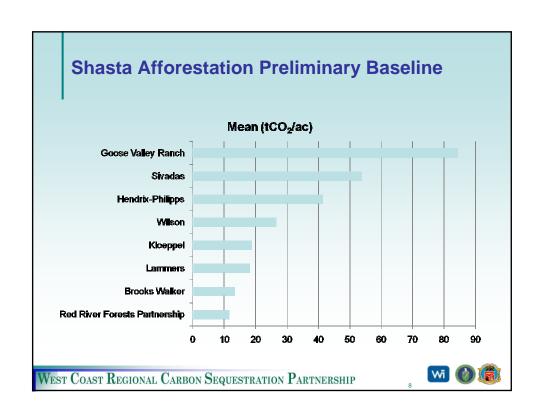

## **Next steps**

- Accurate baseline for each project
- Projections for each project
- Offsets produced
- Cost/benefit analysis

West Coast Regional Carbon Sequestration Partnership