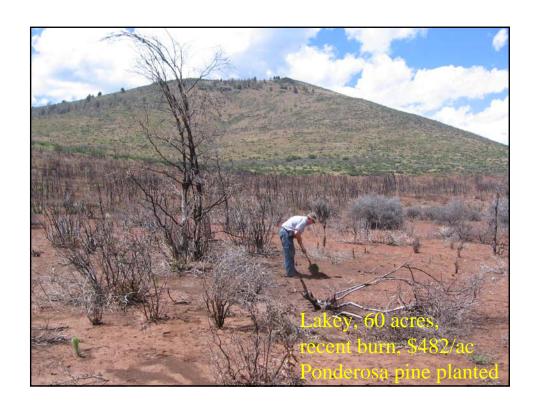

## **Itemized costs** Acreage Seedlings Site prep Planting Post tx **Project** Cost /acorns spraying cost per acre \$3,200 \$13,160 BLM 10 \$1,300 \$8,660 \$1,316 \$9,725 \$3,025 \$18,198 \$755 \$4,693 \$1,213 Wilson 15 \$21,805 \$7,210 \$4,900 \$35,805 Sivadas 40 \$1,890 \$895 \$1,980 \$11,235 \$7,517 \$5,080 \$25,812 \$600 Frase 43 \$6,338 \$11,967 \$8,775 \$28,919 \$482 Lakey 60 \$1,840 **Goose Valley** \$6,370 \$25,668 \$61,958 60 \$3,640 \$26,280 \$1,033 Wi (1) West Coast Regional Carbon Sequestration Partnership