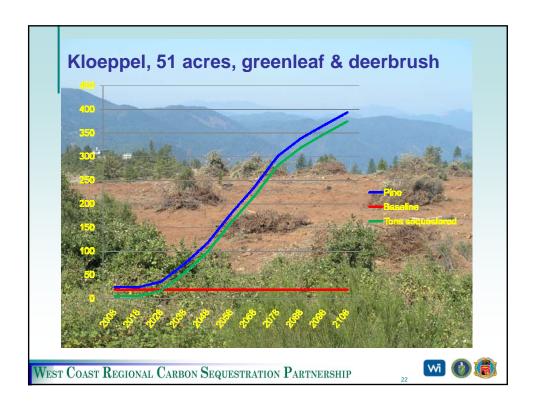

## **Itemized costs** Acreage Seedlings Site prep Planting Post tx **Project** Cost /acorns spraying cost per acre \$3,200 \$13,160 BLM 10 \$1,300 \$8,660 \$1,316 \$9,725 \$3,025 \$18,198 \$755 \$4,693 \$1,213 Wilson 15 \$21,805 \$7,210 \$4,900 \$35,805 Sivadas 40 \$1,890 \$895 \$1,980 \$11,235 \$7,517 \$5,080 \$25,812 \$600 Frase 43 \$6,338 \$11,967 \$8,775 \$28,919 \$482 Lakey 60 \$1,840 **Goose Valley** \$6,370 \$25,668 \$61,958 60 \$3,640 \$26,280 \$1,033 Wi (1) West Coast Regional Carbon Sequestration Partnership





## **Growth projections** tons CO<sub>2</sub>/ac Pine/Oak Pine Pine/Fir Year Oak Wī 🕜 🧌 West Coast Regional Carbon Sequestration Partnership





## **Next steps**

- Accurate baseline for each project
- Projections for each project
- Offsets produced
- Cost/benefit analysis

West Coast Regional Carbon Sequestration Partnership





## **Contact info**

Katie Goslee Winrock International (510) 845-0968 kgoslee@winrock.org

West Coast Regional Carbon Sequestration Partnership