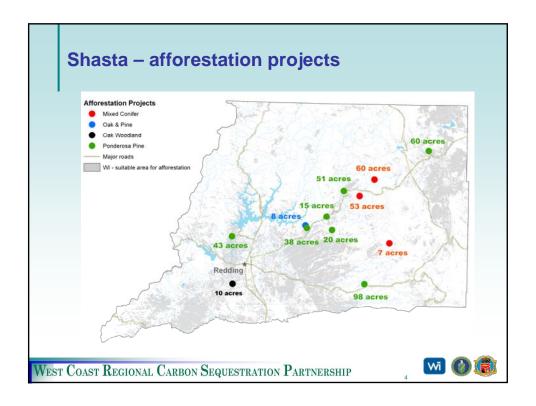

## **Itemized costs** Acreage Seedlings Site prep Planting Post tx **Project** Cost /acorns spraying cost per acre \$3,200 \$13,160 BLM 10 \$1,300 \$8,660 \$1,316 \$9,725 \$3,025 \$18,198 \$755 \$4,693 \$1,213 Wilson 15 \$21,805 \$7,210 \$4,900 \$35,805 Sivadas 40 \$1,890 \$895 \$1,980 \$11,235 \$7,517 \$5,080 \$25,812 \$600 Frase 43 \$6,338 \$11,967 \$8,775 \$28,919 \$482 Lakey 60 \$1,840 **Goose Valley** \$6,370 \$25,668 \$61,958 60 \$3,640 \$26,280 \$1,033 Wi (1) West Coast Regional Carbon Sequestration Partnership