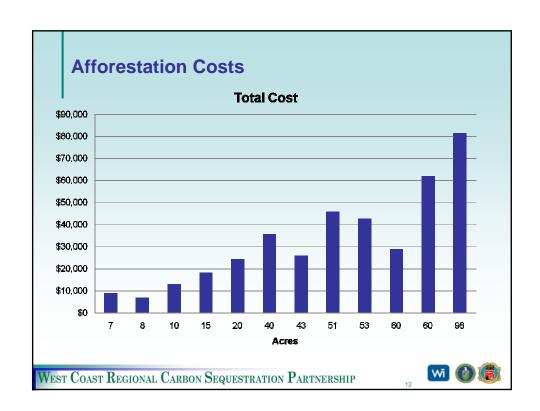

## **Itemized costs** Acreage Seedlings Site prep Planting Post tx **Project** Cost /acorns spraying cost per acre \$3,200 \$13,160 BLM 10 \$1,300 \$8,660 \$1,316 \$9,725 \$3,025 \$18,198 \$755 \$4,693 \$1,213 Wilson 15 \$21,805 \$7,210 \$4,900 \$35,805 Sivadas 40 \$1,890 \$895 \$1,980 \$11,235 \$7,517 \$5,080 \$25,812 \$600 Frase 43 \$6,338 \$11,967 \$8,775 \$28,919 \$482 Lakey 60 \$1,840 **Goose Valley** \$6,370 \$25,668 \$61,958 60 \$3,640 \$26,280 \$1,033 Wi (1) West Coast Regional Carbon Sequestration Partnership