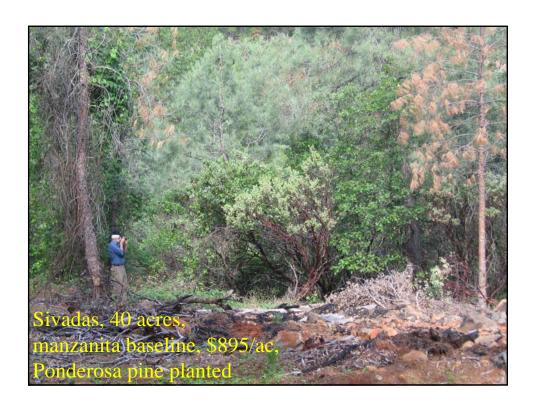

## **Itemized costs** Acreage Seedlings Site prep Planting Post tx **Project** Cost /acorns spraying cost per acre \$3,200 \$13,160 BLM 10 \$1,300 \$8,660 \$1,316 \$9,725 \$3,025 \$18,198 \$755 \$4,693 \$1,213 Wilson 15 \$21,805 \$7,210 \$4,900 \$35,805 Sivadas 40 \$1,890 \$895 \$1,980 \$11,235 \$7,517 \$5,080 \$25,812 \$600 Frase 43 \$6,338 \$11,967 \$8,775 \$28,919 \$482 Lakey 60 \$1,840 **Goose Valley** \$6,370 \$25,668 \$61,958 60 \$3,640 \$26,280 \$1,033 Wi (1) West Coast Regional Carbon Sequestration Partnership