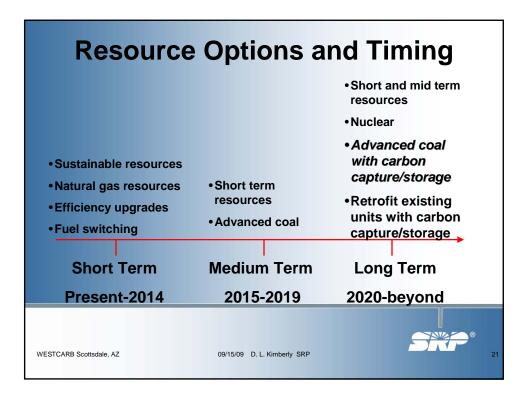

| Evaluate as a potential option after 2020                                                                                                                                                                     |
| Replacement<br>Baseload                             | Springerville 4 by end of 2009                                                                                                                                                                                |
| WESTCARB Scottsdale, AZ 09/15/09 D. L. Kimberly SRP |                                                                                                                                                                                                               |